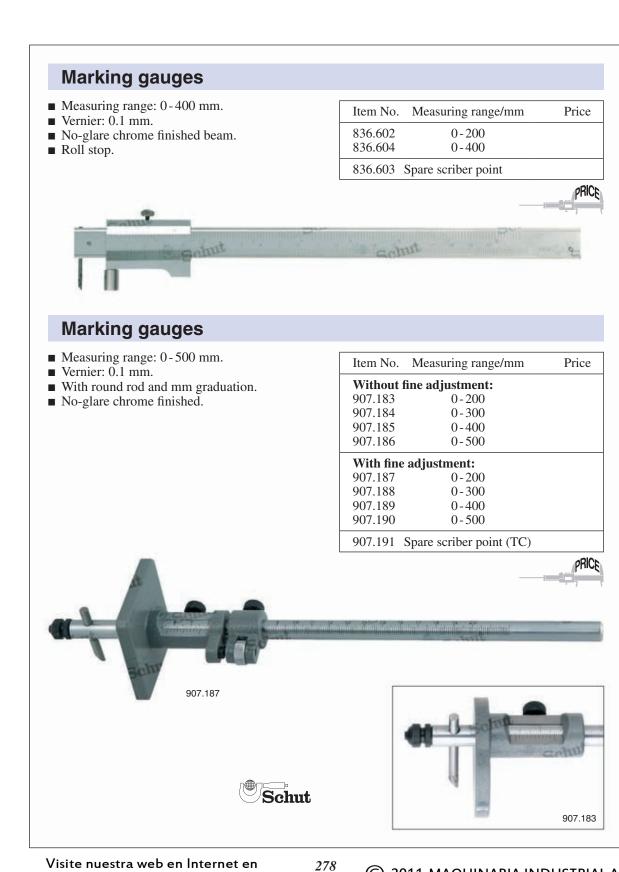

happylegs

TECHNOmark

**AGME** 

Maquinaria Industrial C/Fluvià, 79 08019 - Barcelona Barcelona Telf. 933 089 016 - Fax: 932 178 555 www.arapa.es / info@arapa.es

| Scriber                                                                                                                                                                                                                                                                                                                                                                                                                                                                                                                                                                                                                                                                                                                                                                                                                                                                                                                                                                                                                                                                                                                                                                                                                                                                                                                                                                                                                                                                                                                                                                                                                                                                                                                                                                                                                                                                                                                                                                                 | Scriber                                                                                                                                                                                                                                                                                                                                                                                                                                                                                                                                                                                                                                                                                                                                                                                                                                                                                                                                                                                                                                                                                                                                                                                                                                                                                                                                                                                                                                                                                                                                                                                                                                                                                                                                                                                                                                                                                                                                                                                                                                                                                                                   |
|-----------------------------------------------------------------------------------------------------------------------------------------------------------------------------------------------------------------------------------------------------------------------------------------------------------------------------------------------------------------------------------------------------------------------------------------------------------------------------------------------------------------------------------------------------------------------------------------------------------------------------------------------------------------------------------------------------------------------------------------------------------------------------------------------------------------------------------------------------------------------------------------------------------------------------------------------------------------------------------------------------------------------------------------------------------------------------------------------------------------------------------------------------------------------------------------------------------------------------------------------------------------------------------------------------------------------------------------------------------------------------------------------------------------------------------------------------------------------------------------------------------------------------------------------------------------------------------------------------------------------------------------------------------------------------------------------------------------------------------------------------------------------------------------------------------------------------------------------------------------------------------------------------------------------------------------------------------------------------------------|---------------------------------------------------------------------------------------------------------------------------------------------------------------------------------------------------------------------------------------------------------------------------------------------------------------------------------------------------------------------------------------------------------------------------------------------------------------------------------------------------------------------------------------------------------------------------------------------------------------------------------------------------------------------------------------------------------------------------------------------------------------------------------------------------------------------------------------------------------------------------------------------------------------------------------------------------------------------------------------------------------------------------------------------------------------------------------------------------------------------------------------------------------------------------------------------------------------------------------------------------------------------------------------------------------------------------------------------------------------------------------------------------------------------------------------------------------------------------------------------------------------------------------------------------------------------------------------------------------------------------------------------------------------------------------------------------------------------------------------------------------------------------------------------------------------------------------------------------------------------------------------------------------------------------------------------------------------------------------------------------------------------------------------------------------------------------------------------------------------------------|
| Schut                                                                                                                                                                                                                                                                                                                                                                                                                                                                                                                                                                                                                                                                                                                                                                                                                                                                                                                                                                                                                                                                                                                                                                                                                                                                                                                                                                                                                                                                                                                                                                                                                                                                                                                                                                                                                                                                                                                                                                                   | NEW                                                                                                                                                                                                                                                                                                                                                                                                                                                                                                                                                                                                                                                                                                                                                                                                                                                                                                                                                                                                                                                                                                                                                                                                                                                                                                                                                                                                                                                                                                                                                                                                                                                                                                                                                                                                                                                                                                                                                                                                                                                                                                                       |
| Item No. Description Price                                                                                                                                                                                                                                                                                                                                                                                                                                                                                                                                                                                                                                                                                                                                                                                                                                                                                                                                                                                                                                                                                                                                                                                                                                                                                                                                                                                                                                                                                                                                                                                                                                                                                                                                                                                                                                                                                                                                                              | Item No. Description Price                                                                                                                                                                                                                                                                                                                                                                                                                                                                                                                                                                                                                                                                                                                                                                                                                                                                                                                                                                                                                                                                                                                                                                                                                                                                                                                                                                                                                                                                                                                                                                                                                                                                                                                                                                                                                                                                                                                                                                                                                                                                                                |
| 407.107 Scriber with clip<br>and protecting cap,<br>with tungsten carbide<br>exchangeable point                                                                                                                                                                                                                                                                                                                                                                                                                                                                                                                                                                                                                                                                                                                                                                                                                                                                                                                                                                                                                                                                                                                                                                                                                                                                                                                                                                                                                                                                                                                                                                                                                                                                                                                                                                                                                                                                                         | 909.388 Scriber with clip,<br>with tungsten carbide<br>exchangeable point and<br>magnetic upper part                                                                                                                                                                                                                                                                                                                                                                                                                                                                                                                                                                                                                                                                                                                                                                                                                                                                                                                                                                                                                                                                                                                                                                                                                                                                                                                                                                                                                                                                                                                                                                                                                                                                                                                                                                                                                                                                                                                                                                                                                      |
| Replacement points:<br>407.108 5 tungsten carbide<br>scriber points for 407.107                                                                                                                                                                                                                                                                                                                                                                                                                                                                                                                                                                                                                                                                                                                                                                                                                                                                                                                                                                                                                                                                                                                                                                                                                                                                                                                                                                                                                                                                                                                                                                                                                                                                                                                                                                                                                                                                                                         | Replacement point:           909.389         1 tungsten carbide           scriber point for 909.388                                                                                                                                                                                                                                                                                                                                                                                                                                                                                                                                                                                                                                                                                                                                                                                                                                                                                                                                                                                                                                                                                                                                                                                                                                                                                                                                                                                                                                                                                                                                                                                                                                                                                                                                                                                                                                                                                                                                                                                                                       |
| Trammels                                                                                                                                                                                                                                                                                                                                                                                                                                                                                                                                                                                                                                                                                                                                                                                                                                                                                                                                                                                                                                                                                                                                                                                                                                                                                                                                                                                                                                                                                                                                                                                                                                                                                                                                                                                                                                                                                                                                                                                | Trammels                                                                                                                                                                                                                                                                                                                                                                                                                                                                                                                                                                                                                                                                                                                                                                                                                                                                                                                                                                                                                                                                                                                                                                                                                                                                                                                                                                                                                                                                                                                                                                                                                                                                                                                                                                                                                                                                                                                                                                                                                                                                                                                  |
| Round rod with graduation.<br>Milled key groove.<br>Vernier: 0.1 mm.                                                                                                                                                                                                                                                                                                                                                                                                                                                                                                                                                                                                                                                                                                                                                                                                                                                                                                                                                                                                                                                                                                                                                                                                                                                                                                                                                                                                                                                                                                                                                                                                                                                                                                                                                                                                                                                                                                                    | <ul> <li>Flat beam with graduation.</li> <li>Vernier: 0.1 mm.</li> <li>Fine adjustment.</li> </ul>                                                                                                                                                                                                                                                                                                                                                                                                                                                                                                                                                                                                                                                                                                                                                                                                                                                                                                                                                                                                                                                                                                                                                                                                                                                                                                                                                                                                                                                                                                                                                                                                                                                                                                                                                                                                                                                                                                                                                                                                                        |
| Milled key groove.                                                                                                                                                                                                                                                                                                                                                                                                                                                                                                                                                                                                                                                                                                                                                                                                                                                                                                                                                                                                                                                                                                                                                                                                                                                                                                                                                                                                                                                                                                                                                                                                                                                                                                                                                                                                                                                                                                                                                                      | <ul><li>Vernier: 0.1 mm.</li><li>Fine adjustment.</li></ul>                                                                                                                                                                                                                                                                                                                                                                                                                                                                                                                                                                                                                                                                                                                                                                                                                                                                                                                                                                                                                                                                                                                                                                                                                                                                                                                                                                                                                                                                                                                                                                                                                                                                                                                                                                                                                                                                                                                                                                                                                                                               |
| Milled key groove.<br>Vernier: 0.1 mm.<br>Fine adjustment.<br>(Also available without fine adjustment.)                                                                                                                                                                                                                                                                                                                                                                                                                                                                                                                                                                                                                                                                                                                                                                                                                                                                                                                                                                                                                                                                                                                                                                                                                                                                                                                                                                                                                                                                                                                                                                                                                                                                                                                                                                                                                                                                                 | <ul><li>Vernier: 0.1 mm.</li><li>Fine adjustment.</li></ul>                                                                                                                                                                                                                                                                                                                                                                                                                                                                                                                                                                                                                                                                                                                                                                                                                                                                                                                                                                                                                                                                                                                                                                                                                                                                                                                                                                                                                                                                                                                                                                                                                                                                                                                                                                                                                                                                                                                                                                                                                                                               |
| Milled key groove.<br>Vernier: 0.1 mm.<br>Fine adjustment.<br>(Also available without fine adjustment.)                                                                                                                                                                                                                                                                                                                                                                                                                                                                                                                                                                                                                                                                                                                                                                                                                                                                                                                                                                                                                                                                                                                                                                                                                                                                                                                                                                                                                                                                                                                                                                                                                                                                                                                                                                                                                                                                                 | <ul> <li>Vernier: 0.1 mm.</li> <li>Fine adjustment.</li> </ul>                                                                                                                                                                                                                                                                                                                                                                                                                                                                                                                                                                                                                                                                                                                                                                                                                                                                                                                                                                                                                                                                                                                                                                                                                                                                                                                                                                                                                                                                                                                                                                                                                                                                                                                                                                                                                                                                                                                                                                                                                                                            |
| Willed key groove.         Vernier: 0.1 mm.         Fine adjustment.         (Also available without fine adjustment.)         Image: Constraint of the image of the imag | <ul> <li>Vernier: 0.1 mm.</li> <li>Fine adjustment.</li> <li>         Image: Fine adjustment in the image: Fine</li></ul> |