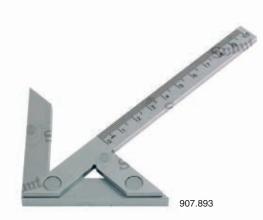

### **Center squares**

Center squares with mm graduation on the blade, to mark the center on round discs or axes.

- Stainless steel construction, no-glare chrome finished.
- Graduation placed by laser.