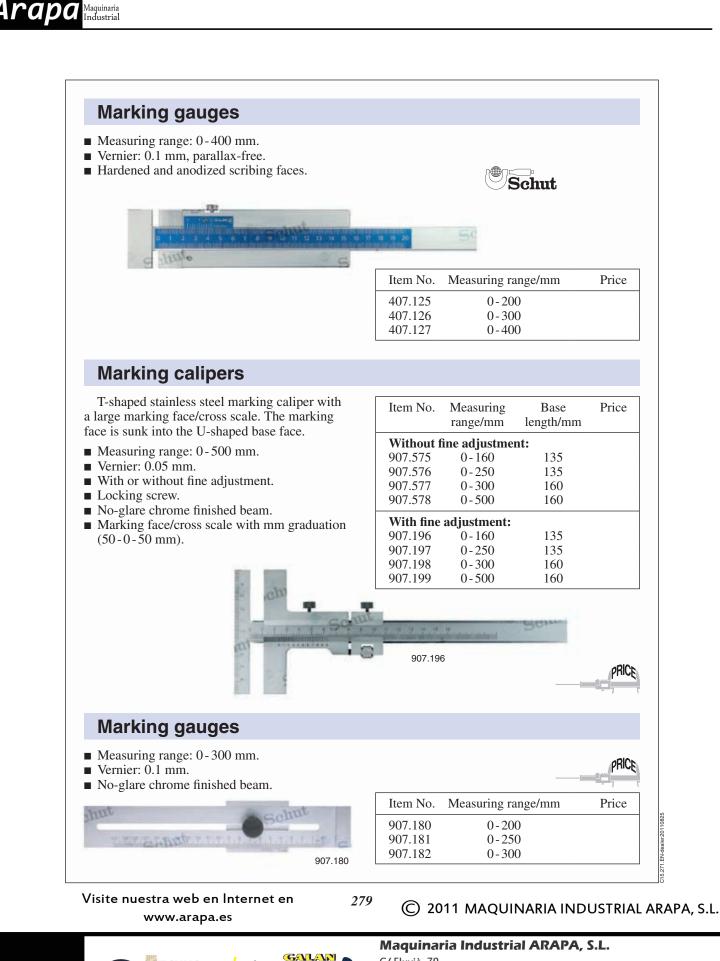

happylegs

TECHNOmark

**AGME** 

Maquinaria Industrial C/Fluvià, 79 08019 - Barcelona Barcelona Telf. 933 089 016 - Fax: 932 178 555 www.arapa.es / info@arapa.es

| Scriber                                                                                                                                                                                                                                                                                                                                                                                                                                                                                                                                                                                                                                                                                                                                                                                                                                                                                                                                                                                                                                                                                                                                                                                                                                                                                                                                                                                                                                                                                                                                                                                                                                                                                                                                                                                                                                                                                                                                                                                 | Scriber                                                                                                                                                                                                                                                                                                                                                                                                                                                                                                                                                                                                                                                                                                                                                                                                                                                                                                                                                                                                                                                                                                                                                                                                                                                                                                                                                                                                                                                                                                                                                                                                                                                                                                                                                                                                                                                                                                                                                                                                                                                                                                                   |
|-----------------------------------------------------------------------------------------------------------------------------------------------------------------------------------------------------------------------------------------------------------------------------------------------------------------------------------------------------------------------------------------------------------------------------------------------------------------------------------------------------------------------------------------------------------------------------------------------------------------------------------------------------------------------------------------------------------------------------------------------------------------------------------------------------------------------------------------------------------------------------------------------------------------------------------------------------------------------------------------------------------------------------------------------------------------------------------------------------------------------------------------------------------------------------------------------------------------------------------------------------------------------------------------------------------------------------------------------------------------------------------------------------------------------------------------------------------------------------------------------------------------------------------------------------------------------------------------------------------------------------------------------------------------------------------------------------------------------------------------------------------------------------------------------------------------------------------------------------------------------------------------------------------------------------------------------------------------------------------------|---------------------------------------------------------------------------------------------------------------------------------------------------------------------------------------------------------------------------------------------------------------------------------------------------------------------------------------------------------------------------------------------------------------------------------------------------------------------------------------------------------------------------------------------------------------------------------------------------------------------------------------------------------------------------------------------------------------------------------------------------------------------------------------------------------------------------------------------------------------------------------------------------------------------------------------------------------------------------------------------------------------------------------------------------------------------------------------------------------------------------------------------------------------------------------------------------------------------------------------------------------------------------------------------------------------------------------------------------------------------------------------------------------------------------------------------------------------------------------------------------------------------------------------------------------------------------------------------------------------------------------------------------------------------------------------------------------------------------------------------------------------------------------------------------------------------------------------------------------------------------------------------------------------------------------------------------------------------------------------------------------------------------------------------------------------------------------------------------------------------------|
| Schut                                                                                                                                                                                                                                                                                                                                                                                                                                                                                                                                                                                                                                                                                                                                                                                                                                                                                                                                                                                                                                                                                                                                                                                                                                                                                                                                                                                                                                                                                                                                                                                                                                                                                                                                                                                                                                                                                                                                                                                   | NEW                                                                                                                                                                                                                                                                                                                                                                                                                                                                                                                                                                                                                                                                                                                                                                                                                                                                                                                                                                                                                                                                                                                                                                                                                                                                                                                                                                                                                                                                                                                                                                                                                                                                                                                                                                                                                                                                                                                                                                                                                                                                                                                       |
| Item No. Description Price                                                                                                                                                                                                                                                                                                                                                                                                                                                                                                                                                                                                                                                                                                                                                                                                                                                                                                                                                                                                                                                                                                                                                                                                                                                                                                                                                                                                                                                                                                                                                                                                                                                                                                                                                                                                                                                                                                                                                              | Item No. Description Price                                                                                                                                                                                                                                                                                                                                                                                                                                                                                                                                                                                                                                                                                                                                                                                                                                                                                                                                                                                                                                                                                                                                                                                                                                                                                                                                                                                                                                                                                                                                                                                                                                                                                                                                                                                                                                                                                                                                                                                                                                                                                                |
| 407.107 Scriber with clip<br>and protecting cap,<br>with tungsten carbide<br>exchangeable point                                                                                                                                                                                                                                                                                                                                                                                                                                                                                                                                                                                                                                                                                                                                                                                                                                                                                                                                                                                                                                                                                                                                                                                                                                                                                                                                                                                                                                                                                                                                                                                                                                                                                                                                                                                                                                                                                         | 909.388 Scriber with clip,<br>with tungsten carbide<br>exchangeable point and<br>magnetic upper part                                                                                                                                                                                                                                                                                                                                                                                                                                                                                                                                                                                                                                                                                                                                                                                                                                                                                                                                                                                                                                                                                                                                                                                                                                                                                                                                                                                                                                                                                                                                                                                                                                                                                                                                                                                                                                                                                                                                                                                                                      |
| Replacement points:<br>407.108 5 tungsten carbide<br>scriber points for 407.107                                                                                                                                                                                                                                                                                                                                                                                                                                                                                                                                                                                                                                                                                                                                                                                                                                                                                                                                                                                                                                                                                                                                                                                                                                                                                                                                                                                                                                                                                                                                                                                                                                                                                                                                                                                                                                                                                                         | Replacement point:           909.389         1 tungsten carbide           scriber point for 909.388                                                                                                                                                                                                                                                                                                                                                                                                                                                                                                                                                                                                                                                                                                                                                                                                                                                                                                                                                                                                                                                                                                                                                                                                                                                                                                                                                                                                                                                                                                                                                                                                                                                                                                                                                                                                                                                                                                                                                                                                                       |
| Trammels                                                                                                                                                                                                                                                                                                                                                                                                                                                                                                                                                                                                                                                                                                                                                                                                                                                                                                                                                                                                                                                                                                                                                                                                                                                                                                                                                                                                                                                                                                                                                                                                                                                                                                                                                                                                                                                                                                                                                                                | Trammels                                                                                                                                                                                                                                                                                                                                                                                                                                                                                                                                                                                                                                                                                                                                                                                                                                                                                                                                                                                                                                                                                                                                                                                                                                                                                                                                                                                                                                                                                                                                                                                                                                                                                                                                                                                                                                                                                                                                                                                                                                                                                                                  |
| Round rod with graduation.<br>Milled key groove.<br>Vernier: 0.1 mm.                                                                                                                                                                                                                                                                                                                                                                                                                                                                                                                                                                                                                                                                                                                                                                                                                                                                                                                                                                                                                                                                                                                                                                                                                                                                                                                                                                                                                                                                                                                                                                                                                                                                                                                                                                                                                                                                                                                    | <ul> <li>Flat beam with graduation.</li> <li>Vernier: 0.1 mm.</li> <li>Fine adjustment.</li> </ul>                                                                                                                                                                                                                                                                                                                                                                                                                                                                                                                                                                                                                                                                                                                                                                                                                                                                                                                                                                                                                                                                                                                                                                                                                                                                                                                                                                                                                                                                                                                                                                                                                                                                                                                                                                                                                                                                                                                                                                                                                        |
| Milled key groove.                                                                                                                                                                                                                                                                                                                                                                                                                                                                                                                                                                                                                                                                                                                                                                                                                                                                                                                                                                                                                                                                                                                                                                                                                                                                                                                                                                                                                                                                                                                                                                                                                                                                                                                                                                                                                                                                                                                                                                      | <ul><li>Vernier: 0.1 mm.</li><li>Fine adjustment.</li></ul>                                                                                                                                                                                                                                                                                                                                                                                                                                                                                                                                                                                                                                                                                                                                                                                                                                                                                                                                                                                                                                                                                                                                                                                                                                                                                                                                                                                                                                                                                                                                                                                                                                                                                                                                                                                                                                                                                                                                                                                                                                                               |
| Milled key groove.<br>Vernier: 0.1 mm.<br>Fine adjustment.<br>(Also available without fine adjustment.)                                                                                                                                                                                                                                                                                                                                                                                                                                                                                                                                                                                                                                                                                                                                                                                                                                                                                                                                                                                                                                                                                                                                                                                                                                                                                                                                                                                                                                                                                                                                                                                                                                                                                                                                                                                                                                                                                 | <ul><li>Vernier: 0.1 mm.</li><li>Fine adjustment.</li></ul>                                                                                                                                                                                                                                                                                                                                                                                                                                                                                                                                                                                                                                                                                                                                                                                                                                                                                                                                                                                                                                                                                                                                                                                                                                                                                                                                                                                                                                                                                                                                                                                                                                                                                                                                                                                                                                                                                                                                                                                                                                                               |
| Milled key groove.<br>Vernier: 0.1 mm.<br>Fine adjustment.<br>(Also available without fine adjustment.)                                                                                                                                                                                                                                                                                                                                                                                                                                                                                                                                                                                                                                                                                                                                                                                                                                                                                                                                                                                                                                                                                                                                                                                                                                                                                                                                                                                                                                                                                                                                                                                                                                                                                                                                                                                                                                                                                 | <ul> <li>Vernier: 0.1 mm.</li> <li>Fine adjustment.</li> </ul>                                                                                                                                                                                                                                                                                                                                                                                                                                                                                                                                                                                                                                                                                                                                                                                                                                                                                                                                                                                                                                                                                                                                                                                                                                                                                                                                                                                                                                                                                                                                                                                                                                                                                                                                                                                                                                                                                                                                                                                                                                                            |
| Willed key groove.         Vernier: 0.1 mm.         Fine adjustment.         (Also available without fine adjustment.)         Image: Constraint of the image of the imag | <ul> <li>Vernier: 0.1 mm.</li> <li>Fine adjustment.</li> <li>         Image: Fine adjustment in the image: Fine</li></ul> |