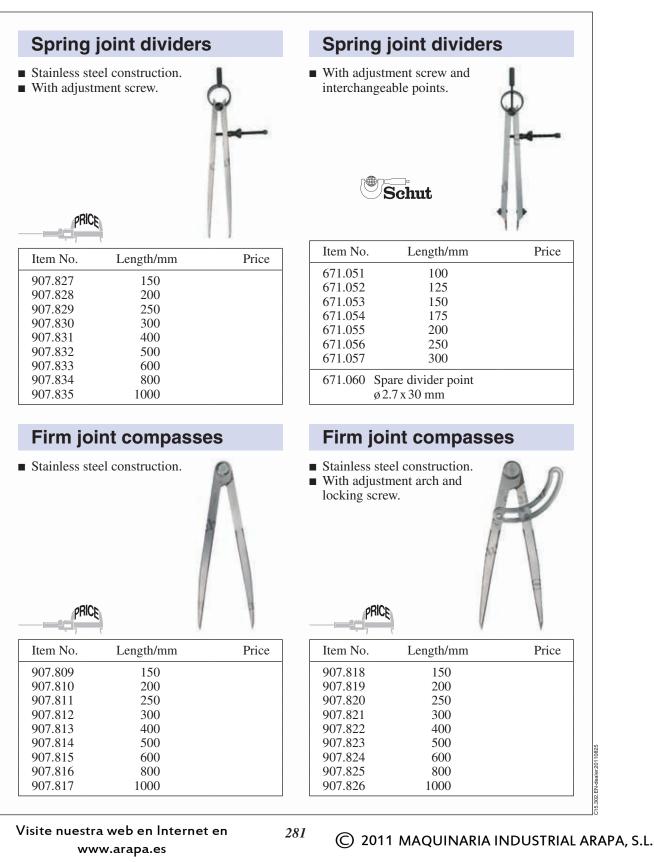

|
| Willed key groove.         Vernier: 0.1 mm.         Fine adjustment.         (Also available without fine adjustment.)         Image: Constraint of the image of the imag | <ul> <li>Vernier: 0.1 mm.</li> <li>Fine adjustment.</li> <li>         Image: Fine adjustment in the image: Fine</li></ul> |

TECHNOmark GALAN C/ Fluvià, 79 08019 - Barcelona Barcelona happylegs Telf. 933 089 016 - Fax: 932 178 555 Ju

www.arapa.es / info@arapa.es

Dyna Variacor







## Maquinaria Industrial ARAPA, S.L.

C/ Fluvià, 79 08019 - Barcelona Barcelona Telf. 933 089 016 - Fax: 932 178 555 www.arapa.es / info@arapa.es





**Maquinaria Industrial ARAPA, S.L.** C/Fluvià, 79 08019 - Barcelona

Telf. 933 089 016 - Fax: 932 178 555 www.arapa.es / info@arapa.es

Barcelona

### **Center squares**

Center squares with mm graduation on the blade, to mark the center on round discs or axes.

- Stainless steel construction, no-glare chrome finished.
- Graduation placed by laser.







#### Caliper compasses

- For scribing of diameters of 0-600 mm.
- Vernier: 0.1 mm.
- Stainless steel construction, no-glare chrome finished.
- Fixed jaw and beam made out of one piece.
- Hardened, ground and lapped measuring faces.



283

happylegs

GALAN

Visite nuestra web en Inter