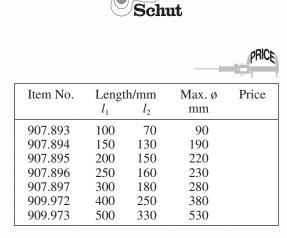

### **Center squares**

Center squares with mm graduation on the blade, to mark the center on round discs or axes.

- Stainless steel construction, no-glare chrome finished.
- Graduation placed by laser.