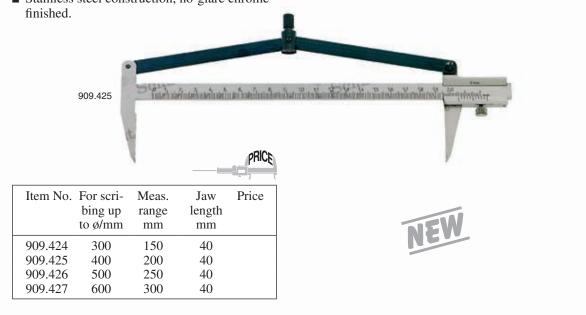

#### Caliper compasses

- For scribing of diameters of 0-600 mm.
- Vernier: 0.1 mm.
- Stainless steel construction, no-glare chrome finished.
- Fixed jaw and beam made out of one piece.
- Hardened, ground and lapped measuring faces.