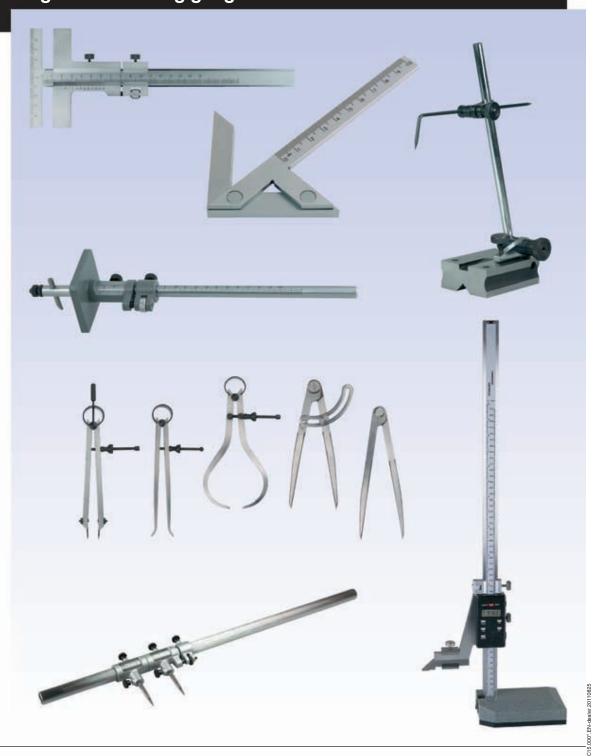

# Scribing tools / Compasses / Center squares Height and scribing gauges

277

Visite nuestra web en Internet en www.arapa.es

© 2011 MAQUINARIA INDUSTRIAL ARAPA, S.L.

**Maquinaria Industrial ARAPA, S.L.** C/Fluvià, 79 08019 - Barcelona Barcelona Telf. 933 089 016 - Fax: 932 178 555 www.arapa.es / info@arapa.es