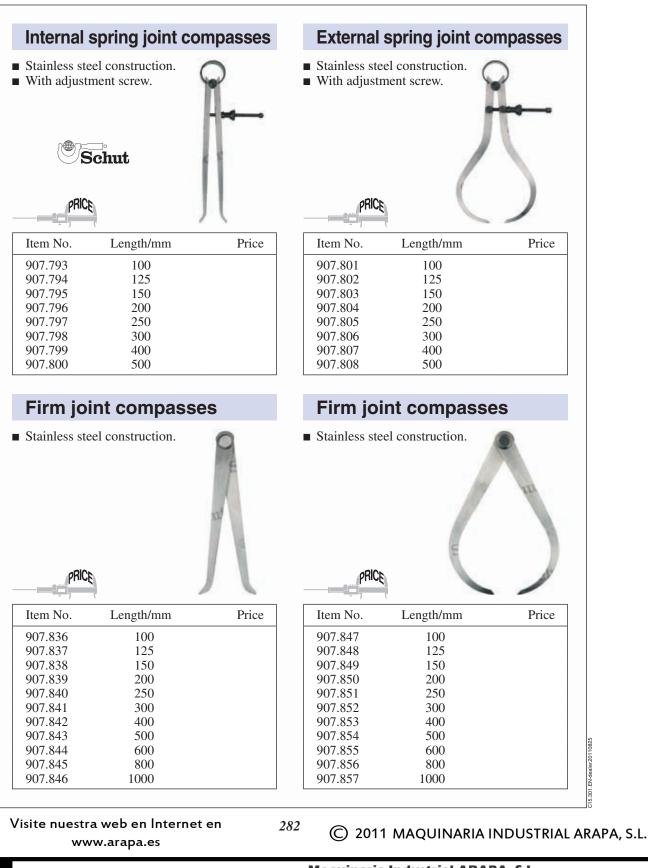

#### Caliper compasses

- For scribing of diameters of 0-600 mm.
- Vernier: 0.1 mm.
- Stainless steel construction, no-glare chrome finished.
- Fixed jaw and beam made out of one piece.
- Hardened, ground and lapped measuring faces.