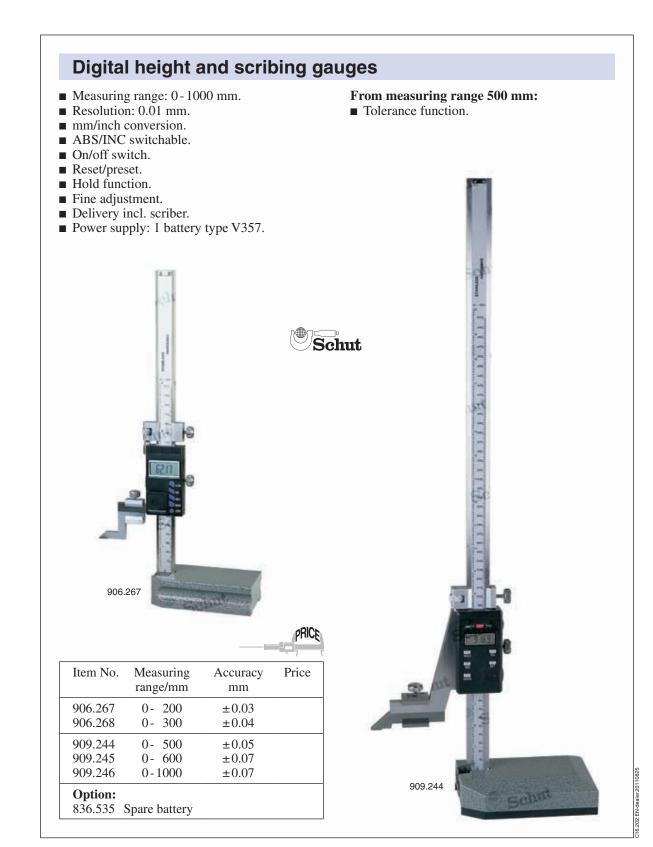

so can be used as a scriber or height gauge. ■ Measuring range with extension: 235 mm. Dimensions: $132 \times 76 \times 19$ mm. ■ Delivery with extension 75 mm. Item No. Description Price 906.455 Universal setting instrument Surface gauge Stable foot with V-slot at the ground surface, grips at the side and also equipped with two bores (ø 5.5 mm). ■ Foot ground all around (except for the V-slot). ■ Fine adjustment. ■ Dimensions: scriber: ø4 x 150 mm, arm: ø10 x 300 mm, foot: 84 x 65 x 25 mm. Schut Item No. Description Price 906.220 Surface gauge

Visite nuestra web en Internet en www.arapa.es

GALAN

happylegs



### Maquinaria Industrial ARAPA, S.L.

C/ Fluvià, 79 08019 - Barcelona Barcelona Telf. 933 089 016 - Fax: 932 178 555 www.arapa.es / info@arapa.es



Arapa Maquinaria Industrial



285

Visite nuestra web en Internet en www.arapa.es

Arapa Maquinaria Industrial

© 2011 MAQUINARIA INDUSTRIAL ARAPA, S.L.

# rapa Industrial

**Maquinaria Industrial ARAPA, S.L.** C/ Fluvià, 79 08019 - Barcelona Barcelona Telf. 933 089 016 - Fax: 932 178 555 www.arapa.es / info@arapa.es

Arapa Maquinaria Industrial



### www.arapa.es



### Maquinaria Industrial ARAPA, S.L.

C/ Fluvià, 79 08019 - Barcelona Barcelona Telf. 933 089 016 - Fax: 932 178 555 www.arapa.es / info@arapa.es

### Arapa Maquinaria Industrial



287

happylegs

GALAN

Visite nuestra web en Internet en www.arapa.es

TECHNOmark

© 2011 MAQUINARIA INDUSTRIAL ARAPA, S.L.

### Maquinaria Industrial ARAPA, S.L.

C/ Fluvià, 79 08019 - Barcelona Barcelona Telf. 933 089 016 - Fax: 932 178 555 www.arapa.es / info@arapa.es